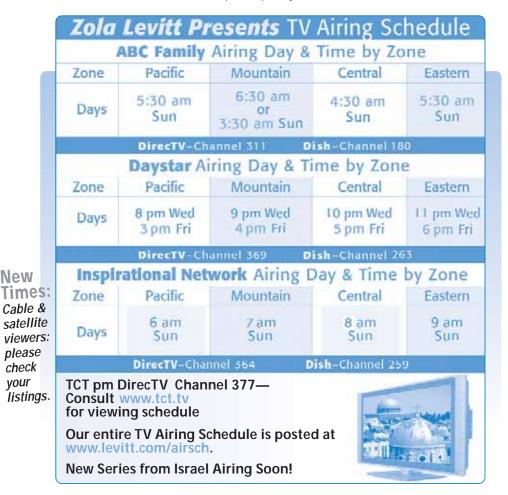

# Search by ZIP Code

Entering your ZIP Code (or that of a friend) into the "Station Search" blank at www.levitt.com/airsch provides the local broadcast days and times of networks and independent stations for *Zola Levitt Presents*. This search feature appears below the Episode Airing Schedule and above the listings of our national cable networks and independent channels. At the bottom of the page, you'll find Satellite/International Broadcasts (DISH, DirecTV, and PBN). Plus a unique surprise just a bit lower!